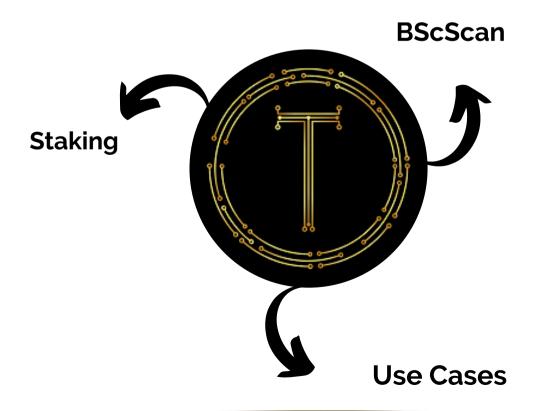

# **ECOSYSTEM**

TopologyCoin Ecosystem is unique in that it is built entirely on BscScan's blockchain technology. Staking, which is a safe and profitable method, lies at the heart of TopologyPro's blockchain technology. TopologyCoin's Ecosystem is substantially more robust and expansive, as it encompasses a wide range of use cases, including wider concepts, Staking, and its use cases.

### BSCSCAN

In terms of trading volume and staking services, TopologyCoin currency exchange is the best. Binance Staking safeguards users' funds by employing advanced security measures and establishing a Secure Asset Fund (SAFU). Our staking approach is currently one of the safest and most environmentally friendly ways to make money with cryptocurrency. To keep track of all staked tokens, the platform employs a secure wallet and double-checking.

# **USE CASES**

The use cases of blockchain technology extend well beyond bitcoin and include a wide range of sectors. Because of its ability to increase transparency and fairness while also saving businesses time and money, blockchain technology is having an impact on a wide range of sectors, affecting everything from how contracts are enforced to how governments operate more efficiently. The use case or the application of TopologyCoin are also very broader and have variety in its uses'. The Platform also provides different kinds of services in its use case.