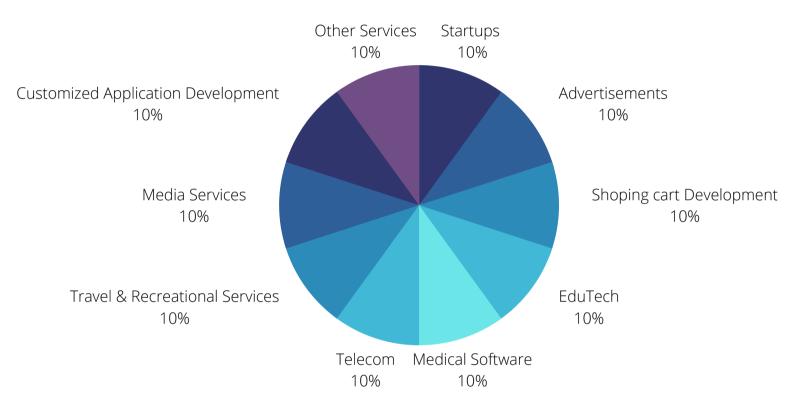

# **USE CASES**

The use cases of blockchain technology extend well beyond bitcoin and include a wide range of sectors. Because of its ability to increase transparency and fairness while also saving businesses time and money, blockchain technology is having an impact on a wide range of sectors, affecting everything from how contracts are enforced to how governments operate more efficiently. The use case or the application of TopologyCoin are also very broader and have variety in its uses'. The Platform also provides different kinds of services in its use case.

# USE CASES- PROSPECTUS

#### **Banking & Finance**

A bank is a financial middleman that creates money by lending it to borrowers, resulting in a balance sheet deposit. Lending can be done directly or indirectly via capital markets. TopologyCoin also works with Banks that are heavily regulated in most nations due to their financial system and economic impact. Most countries have adopted a system of fractional reserve banking, where banks keep liquid assets equivalent to only a fraction of their current liabilities.

#### **Real Estate**

Real estate is defined as "property comprised of land and structures on it, as well as natural resources such as crops, minerals, or water; immovable property of this sort; an interest in this (also) real property; (more broadly) buildings or houses in general." Additionally, the real estate business is the profession of purchasing, selling, or renting land, buildings, or homes."

#### **Education & Training**

To educate means to pass on knowledge, skills, attitudes, beliefs and habits from one generation to the next through narrative, discussion, teaching, training, and research. Informal education is the informal transmission of knowledge from one individual to another. Education is often guided by others, but it can also be self-directed (autodidactic learning). Any experience that shapes one's thoughts, feelings, or actions might be deemed instructive.

#### **Healthcare**

Treatment of physical and mental problems in humans is known as health care. Allied health, dentistry, midwifery (obstetrics), medicine, nursing, optometry, pharmacy, psychology, and other health professionals provide care. It includes work in primary, secondary, and tertiary care, as well as public health.

#### Web & Media

Social media tools are computer-mediated tools that enable individuals to produce, share, and exchange information, ideas, and images/videos within virtual communities and networks. Social media is defined as "a collection of Internet-based apps that are built on the conceptual and technological underpinnings of Web 2.0 and enable the creation and exchange of user-generated content." Additionally, social media platforms rely on mobile and web-based technology to enable individuals and communities to share, co-create, discuss and alter user-generated content. They fundamentally change the way corporations, organisations, communities, and individuals communicate. These transformations are the subject of the newly emerging field of techno self-studies.

#### **Travel & Tourism**

Tourism is travel undertaken for recreational, leisure, religious, family, or business interests and is typical of a short length. While tourism is frequently connected with foreign travel, it can also relate to travel within a country. According to the World Tourism Organization, tourists are individuals who "travel to and remain in locations outside their regular surroundings for a period of no more than one year consecutively for leisure, business, or other objectives."

#### **Hotel & Hospitality**

The hospitality business is a large group of service-related industries that encompasses accommodation, event organising, theme parks, transportation, cruise lines, and other tourism-related industries. The hotel sector is a multibillion-dollar industry that is dependent on leisure time and the disposable income available. A hospitality unit, such as a restaurant, hotel, or amusement park, comprises several distinct departments, such as facility maintenance, direct operations, and marketing (servers, housekeepers, porters, kitchen workers, bartenders, management, marketing, and human resources etc.).